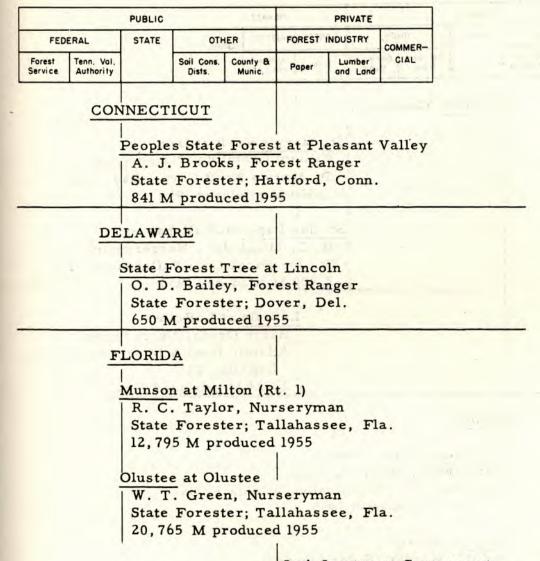

LOCATION AND OWNERSHIP
NAME OF RESIDENT NURSERYMAN
PRODUCTION IN FISCAL YEAR 1955

U. S. DEPARTMENT OF AGRICULTURE FOREST SERVICE WASHINGTON 25, D. C.

| <u>Operators</u>              | Nurse           | ries | 1955 Pro | duction (M's |
|-------------------------------|-----------------|------|----------|--------------|
| Federal                       |                 |      |          |              |
| Forest Service                | 12              |      | 88,088   |              |
| Tennessee Valley Authority    | 12              |      | 22,242   |              |
| Total "Federal"               | -               | 13   |          | 110,330 M    |
| State                         |                 |      |          |              |
| State Foresters or equivalent | 90 <sup>3</sup> |      | 519,462  |              |
| Total "State"                 |                 | 90   |          | 519,462 M    |
| Other Public                  |                 | 1    |          |              |
| County and Municipal          | 3               |      | 233      |              |
| Soil Conservation Districts   | 6               | 2    | 8,732    |              |
| Total "Other Public"          |                 | 9    | -        | 8,965 M      |
| Industry                      | -               |      |          |              |
| Paper companies               | 124             |      | 39,240   |              |
| Sawmill and land companies    | 3               |      | 7,276    |              |
| Total "Industry"              | -               | 15   |          | 46,516 M     |
| Commercial                    |                 |      |          |              |
| Regular private companies     | 40              |      | 57,000   |              |
| Total "Commercial"            | =               | 40   |          | 57,000 M     |
|                               |                 |      |          |              |
| NATIONAL TOTAL                |                 | 167  |          | 742,273 M    |